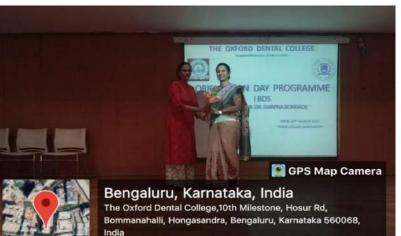

todc@gmail.com Website: www.theoxford.edu





Bengaluru, Karnataka, India The Oxford Dental College,10th Milestone, Hosur Rd, Bommanahalli, Hongasandra, Bengaluru, Karnataka 560068, India Lat 12.899837°

Long 77.630219° 24/03/23 10:13 AM GMT +05:30







### THE OXFORD DENTAL COLLEGE

(Recognized by the Govt. of Karnataka, Affiliated to Rajiv Gandhi University of Health Sciences, Karnataka & Marnataka by Dental Council of India, New Delhi) Bommanahalli, Hosur Road, Bangalore – 560 068. Ph: 080-61754680 Fax : 080 – 61754693E-mail:deandirectortodc@gmail.com Website: www.theoxford.edu





Bengaluru, Karnataka, India The Oxford Dental College,10th Milestone, Hosur Rd, Bommanahalli, Hongasandra, Bengaluru, Karnataka 560068, India

Lat 12.899837° Long 77.630219° 24/03/23 10:03 AM GMT +05:30



Lat 12.899837° Long 77.630219° 24/03/23 10:03 AM GMT +05:30





### THE OXFORD DENTAL COLLEGE

(Recognized by the Govt. of Karnataka, Affiliated to Rajiv Gandhi University of Health Sciences, Karnataka & Marnataka by Dental Council of India, New Delhi) Bommanahalli, Hosur Road, Bangalore – 560 068. Ph: 080-61754680 Fax : 080 – 61754693E-mail:deandirectortodc@gmail.com Website: www.theoxford.edu

# THE OXFORD DENTAL COLLEGE

# BOMMANAHALLI, HOSUR ROAD, BANGALORE- 560068

Date: 26/05/2023

# CIRCULAR

The Department of Pediatric & Preventive Dentistry is organizing workshop on 'BLS Training Session' on 30.05.2023 from 9:30 am -10:30 am in the college auditorium for interns only. All interns are hereby informed to attend the above said program.

Principal

110 = 911

Copy to:

1. All the D