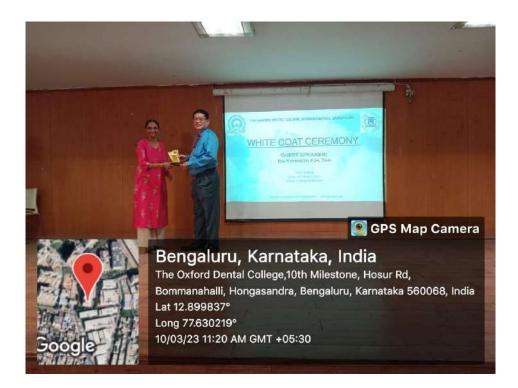

mp by all the dignitaries. Our principal Dr.Priya Subramaniam Prof and Head Dept of Pediatric and preventive dentistry addressed the students .The guest speaker of the day Dr.Kenneth F.H.Tan guided the students about the ethics ,patient management ,treatment procedures ,infection control protocols and communication skills. This was intended to provide students with well defined guide lines regarding the responsibilities of a clinician, as they transited from preclinical to clinic. The students were informed about the dress code ,and their responsibilities as a doctor towards the patients .The white coats were distributed to all the clinical students and the programme was concluded with vote of thanks and National Anthem.



# THE OXFORD DENTAL COLLEGE







# THE OXFORD DENTAL COLLEGE







# THE OXFORD DENTAL COLLEGE

(Recognized by the Govt. of Karnataka, Affiliated to Rajiv Gandhi University of Health Sciences, Karnataka & Marnataka by Dental Council of India, New Delhi) Bommanahalli, Hosur Road, Bangalore – 560 068. Ph: 080-61754680 Fax : 080 – 61754693E-mail:deandirectortodc@gmail.com Website: www.theoxford.edu

# Google

# 💽 GPS Map Camera

# Bengaluru, Karnataka, India

The Oxford Dental College,10th Milestone, Hosur Rd, Bommanahalli, Hongasandra, Bengaluru, Karnataka 560068, India Lat 12.899837° Long 77.630219° 10/03/23 11:26 AM GMT +05:30



### THE OXFORD DENTAL COLLEGE

(Recognized by the Govt. of Karnataka, Affiliated to Rajiv Gandhi University of Health Sciences, Karnataka & Marnataka & Dental Council of India, New Delhi) Bommanahalli, Hosur Road, Bangalore –