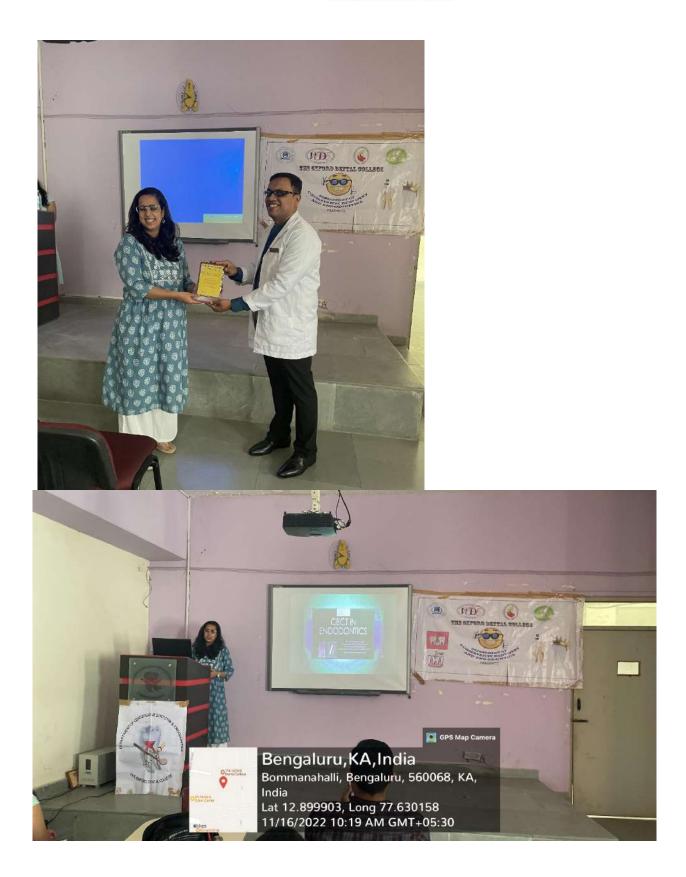

of participation for an effective participation and understanding of the topic.



THE OXFORD DENTAL COLLEGE AND HOSPITAL BANGALORE DEPARTMENT OF CONSERVATIVE DENTISTRY AND ENDODONTICS



# **Certificate Of Appreciation**

THIS CERTIFICATE IS PRESENTED TO

## DR. VINITRA VASUDEVAN

For presenting a lecture on "POSTERIOR RESTORATIONS" on 15.11.2022

au\_

Dr. A.R. PRADEEP DEAN & DIRECTOR

| 1 . |
|-----|
| 1-1 |
| 1   |

Dr. SRIREKHA HOD, DEPT OF CONS & ENDO



### THE OXFORD DENTAL COLLEGE

(Recognized by the Govt. of Karnataka, Affiliated to Rajiv Gandhi University of Health Sciences, Karnataka & Marnataka & Dental Council of India, New Delhi) Bommanahalli, Hosur Road, Bangalore – 560 068. Ph: 080-61754680 Fax : 080 – 61754693E-mail:deandirectortodc@gmail.com Website: www.theoxford.edu





### THE OXFORD DENTAL COLLEGE

(Recognized by the Govt. of Karnataka, Affiliated to Rajiv Gandhi University of Health Sciences, Karnataka & Recognised by Dental Council of India, New Delhi) Bommanahalli, Hosur Road, Bangalore – 560 068. Ph: 080-61754680 Fax : 080 – 61754693E-mail:deandirectortodc@gmail.com Website: www.theoxford.edu







### THE OXFORD DENTAL COLLEGE

(Recognized by the Govt. of Karnataka, Affiliated to Rajiv Gandhi University of Health Sciences, Karnataka & Marnataka & Dental Council of India, New Delhi) Bommanahalli, Hosur Road, Bangalore – 560 068. Ph: 080-61754680 Fax : 080 – 61754693E-mail:deandirectortodc@gmail.com Website: www.theoxford.edu

## SOP FOR CONDUCT OF TRAINING PROGRAM TOPIC: KICK-START YOUR OWN DENTAL PRACTICE

The purpose of this program is to mot