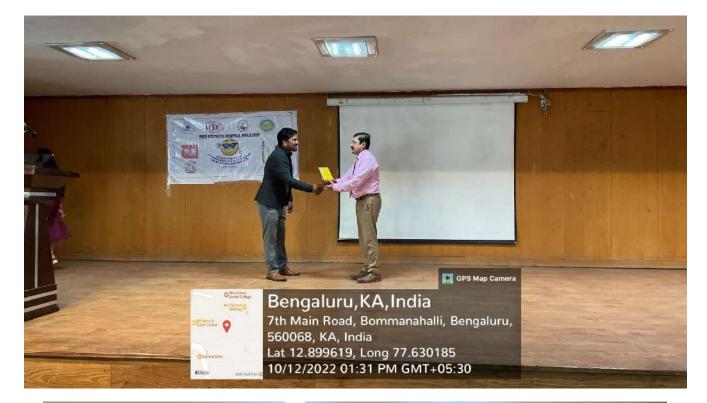

scheduled on 11.10.2022

The program was attended by post graduate students and faculty members. The lecture started at 9.30 AM.

The Lecture explained various methods of composite restoration. She explained about the importance of proper etching, bonding , techniques for class 1,2,3,4,5 restorations.

The participants were given the certificate of participation for an effective participation and understanding of the topic.



THE OXFORD DENTAL COLLEGE AND HOSPITAL BANGALORE DEPARTMENT OF CONSERVATIVE DENTISTRY AND ENDODONTICS



# **Certificate Of Appreciation**

THIS CERTIFICATE IS PRESENTED TO

## DR. ARUN JAYSHEEL

For presenting a lecture on "Composite Veneering" on 11.10.2022

Dr. A.R. PRADEEP DEAN & DIRECTOR

9m

DE SRIREKHA HOD, DEPT OF CONS & ENDO



# THE OXFORD DENTAL COLLEGE







# THE OXFORD DENTAL COLLEGE







# THE OXFORD DENTAL COLLEGE







### THE OXFORD DENTAL COLLEGE

(Recognized by the Govt. of Karnataka, Affiliated to Rajiv Gandhi University of Health Sciences, Karnataka & Marnataka & Dental Council of India, New Delhi) Bommanahalli, Hosur Road, Bangalore – 560 068. Ph: 080-61754680 Fax : 080 – 61754693E-mail:deandirectortodc@gmail.com Website: www.theoxford.edu

# THE OXFORD DENTAL COLLEGE BOMMANAHALLI, HOSUR ROAD, BANGALORE - 68

# 01.03.2023

# CIRCULAR

This is to inform III year BDS students that the White Coat Ceremony will be held on 10<sup>th</sup> March 2023 at 10.00am in the college auditorium. Students are requested to attend the program.

The Oxford Dental College Bommanahalli, Hosur Road, Bangalore - 560 068,



THE OXFORD DENTAL COL