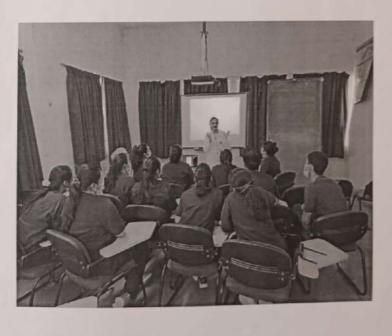

post graduate students. The aim of the meeting was to delivering the knowledge about the basics of full mouth rehabilitation cases and to achieve clarity on when and how full mouth to be done with sequencing.

The program was followed by clinical cases discussion by the post graduate students, different cases with various scenarios and after which they were asked to give their feedbacks for the same.



6

0

### CHILDREN'S EDUCATION SOCIETY (Regd.)

### THE OXFORD DENTAL COLLEGE

(Recognized by the Govt. of Karnataka, Affiliated to Rajiv Gandhi University of Health Sciences, Karnataka & Mamp; Recognised by Dental Council of India, New Delhi) Bommanahalli, Hosur Road, Bangalore – 560 068. Ph: 080-61754680 Fax : 080 – 61754693E-mail:deandirectortodc@gmail.com Website: www.theoxford.edu







### THE OXFORD DENTAL COLLEGE

(Recognized by the Govt. of Karnataka, Affiliated to Rajiv Gandhi University of Health Sciences, Karnataka & Marnataka & Dental Council of India, New Delhi) Bommanahalli, Hosur Road, Bangalore – 560 068. Ph: 080-61754680 Fax : 080 – 61754693E-mail:deandirectortodc@gmail.com Website: www.theoxford.edu

|   | CERTIFICATE                                                                                                                                             |
|---|---------------------------------------------------------------------------------------------------------------------------------------------------------|
|   | THE OXFORD DENTAL COLLEGE<br>Bornimanahalli, Hosur road, Bangalore