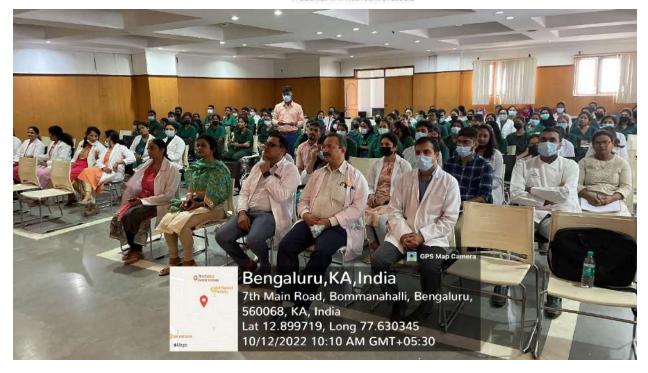

am was attended by post graduate students and faculty members. The lecture started at 9.30 AM.

The Lecture explained various methods of composite restoration. She explained about the importance of proper etching, bonding , techniques for class 1,2,3,4,5 restorations.

The participants were given the certificate of participation for an effective participation and understanding of the topic.



THE OXFORD DENTAL COLLEGE AND HOSPITAL BANGALORE DEPARTMENT OF CONSERVATIVE DENTISTRY AND ENDODONTICS



# **Certificate Of Appreciation**

THIS CERTIFICATE IS PRESENTED TO

## DR. ARUN JAYSHEEL

For presenting a lecture on "Composite Veneering" on 11.10.2022

Dr. A.R. PRADEEP DEAN & DIRECTOR

9m

DE SRIREKHA HOD, DEPT OF CONS & ENDO



# THE OXFORD DENTAL COLLEGE







# THE OXFORD DENTAL COLLEGE







# THE OXFORD DENTAL COLLEGE







### THE OXFORD DENTAL COLLEGE

(Recognized by the Govt. of Karnataka, Affiliated to Rajiv Gandhi University of Health Sciences, Karnataka & Marnataka & Dental Council of India, New Delhi) Bommanahalli, Hosur Road, Bangalore – 560 068. Ph: 080-61754680 Fax : 080 – 61754693E-mail:deandirectortodc@gmail.com Website: www.theoxford.edu

# THE OXFORD DENTAL COLLEGE BOMMANAHALLI, HOSUR ROAD, BANGALORE - 68

# 01.03.2023

# CIRCULAR

This is to inform III year BDS students that the White Coat Ceremony will be held on 10<sup>th</sup> March 2023 at 10.00am in the college auditorium. Students are requested to attend the program.

The Oxford Dental College Bommanahalli, Hosur Road, Bangalore - 560 068,



THE OXFORD DENTAL COLLEGE

(Recognized by the Govt. of K