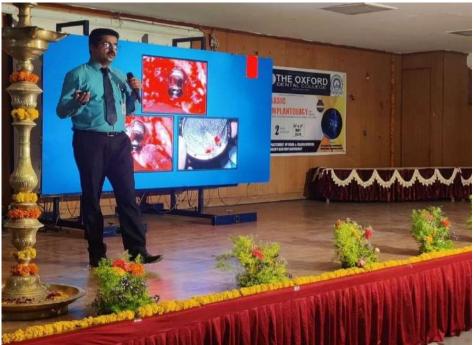

– SURGICAL MODULE







THE OXFORD DENTAL COLLEGE

(Recognized by the Govt. of Karnataka, Affiliated to Rajiv Gandhi University of Health Sciences, Karnataka & Marnataka by Dental Council of India, New Delhi) Bommanahalli, Hosur Road, Bangalore – 560 068. Ph: 080-61754680 Fax : 080 – 61754693E-mail:deandirectortodc@gmail.com Website: www.theoxford.edu

# HANDS ON COURSE ON DRY MODELS AND ANIMAL CADAVERS



# ANIMAL CADAVER





# THE OXFORD DENTAL COLLEGE

(Recognized by the Govt. of Karnataka, Affiliated to Rajiv Gandhi University of Health Sciences, Karnataka & Marnataka by Dental Council of India, New Delhi) Bommanahalli, Hosur Road, Bangalore – 560 068. Ph: 080-61754680 Fax : 080 – 61754693E-mail:deandirectortodc@gmail.com Website: www.theoxford.edu

# **DAY 2- PROSTHETIC MODULE**







# THE OXFORD DENTAL COLLEGE







THE OXFORD DENTAL COLLEGE (Recognized by the Govt. of Karnataka, Affiliated to Rajiv Gandhi University of Health Sciences, Karnataka & Map; Recognised by Dental Council of India, New Delhi) Bommanahalli, Hosur Road, Bangalore – 560 068. Ph: 080-61754680 Fax : 080 – 61754693E-mail:deandirectortodc@gmail.com Website: www.theoxford.edu

# CIRCULAR

Ref no.: TODC/C011/2022-23

The Oxford Dental college will be conducting a talk on "Guidance to crack National and

International Exams" for Undergraduate and Postgraduate students by Dr. Simranjit Singh,

DentAcme Couching Academy. The program will be held on 16.03.2023. All the studentas

are hereby requested to attend the interactive session.

Venue: Auditorium

Time: 1.30- 3 pm

Cc to:

- 1. Notice Board.