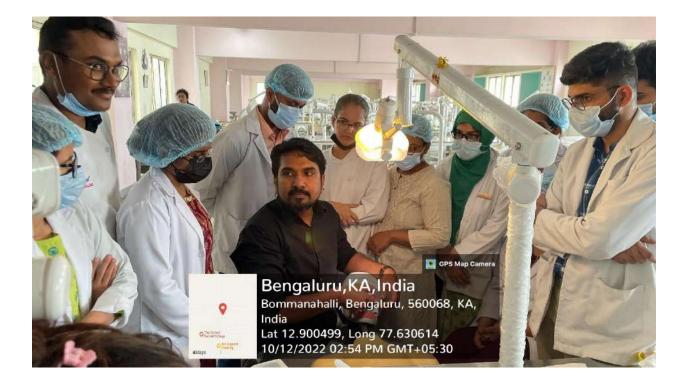

ents and faculty members. The lecture started at 9.30 AM.

The Lecture explained various methods of composite restoration. She explained about the importance of proper etching, bonding , techniques for class 1,2,3,4,5 restorations.

The participants were given the certificate of participation for an effective participation and understanding of the topic.



THE OXFORD DENTAL COLLEGE AND HOSPITAL BANGALORE DEPARTMENT OF CONSERVATIVE DENTISTRY AND ENDODONTICS



# **Certificate Of Appreciation**

THIS CERTIFICATE IS PRESENTED TO

## DR. ARUN JAYSHEEL

For presenting a lecture on "Composite Veneering" on 11.10.2022

Dr. A.R. PRADEEP DEAN & DIRECTOR

9m

DE SRIREKHA HOD, DEPT OF CONS & ENDO



# THE OXFORD DENTAL COLLEGE







# THE OXFORD DENTAL COLLEGE







# THE OXFORD DENTAL COLLEGE







### THE OXFORD DENTAL COLLEGE

(Recognized by the Govt. of Karnataka, Affiliated to Rajiv Gandhi University of Health Sciences, Karnataka & Marnataka & Dental Council of India, New Delhi) Bommanahalli, Hosur Road, Bangalore – 560 068. Ph: 080-61754680 Fax : 080 – 61754693E-mail:deandirectortodc@gmail.com Website: www.theoxford.edu

# THE OXFORD DENTAL COLLEGE BOMMANAHALLI, HOSUR ROAD, BANGALORE - 68

# 01.03.2023

# CIRCULAR

This is to inform III year BDS students that the White Coat Ceremony will be held on 10<sup>th</sup> March 2023 at 10.00am in the college auditorium. Students are requested to attend the program.

The Oxford Dental College Bommanahalli, Hosur Road, Bangalore - 560 068,



THE OXFORD DENTAL COLLEGE

(Recognized by the Govt. of Karnataka, Affiliated to Rajiv Gandhi