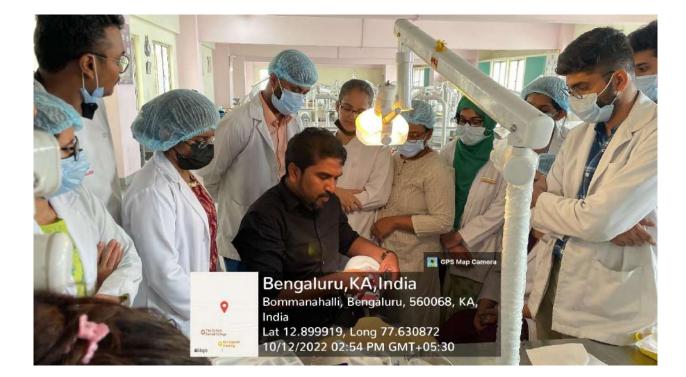

udents and faculty members. The lecture started at 9.30 AM.

The Lecture explained various methods of composite restoration. She explained about the importance of proper etching, bonding , techniques for class 1,2,3,4,5 restorations.

The participants were given the certificate of participation for an effective participation and understanding of the topic.



THE OXFORD DENTAL COLLEGE AND HOSPITAL BANGALORE DEPARTMENT OF CONSERVATIVE DENTISTRY AND ENDODONTICS



# **Certificate Of Appreciation**

THIS CERTIFICATE IS PRESENTED TO

## DR. ARUN JAYSHEEL

For presenting a lecture on "Composite Veneering" on 11.10.2022

Dr. A.R. PRADEEP DEAN & DIRECTOR

9m

DE SRIREKHA HOD, DEPT OF CONS & ENDO



# THE OXFORD DENTAL COLLEGE







# THE OXFORD DENTAL COLLEGE







# THE OXFORD DENTAL COLLEGE







### THE OXFORD DENTAL COLLEGE

(Recognized by the Govt. of Karnataka, Affiliated to Rajiv Gandhi University of Health Sciences, Karnataka & Marnataka & Dental Council of India, New Delhi) Bommanahalli, Hosur Road, Bangalore – 560 068. Ph: 080-61754680 Fax : 080 – 61754693E-mail:deandirectortodc@gmail.com Website: www.theoxford.edu

# THE OXFORD DENTAL COLLEGE BOMMANAHALLI, HOSUR ROAD, BANGALORE - 68

# 01.03.2023

# CIRCULAR

This is to inform III year BDS students that the White Coat Ceremony will be held on 10<sup>th</sup> March 2023 at 10.00am in the college auditorium. Students are requested to attend the program.

The Oxford Dental College Bommanahalli, Hosur Road, Bangalore - 560 068,



THE OXFORD DENTAL COLLEGE

(Recognized by the Govt. of Karnataka, Affiliated to Rajiv Gandh