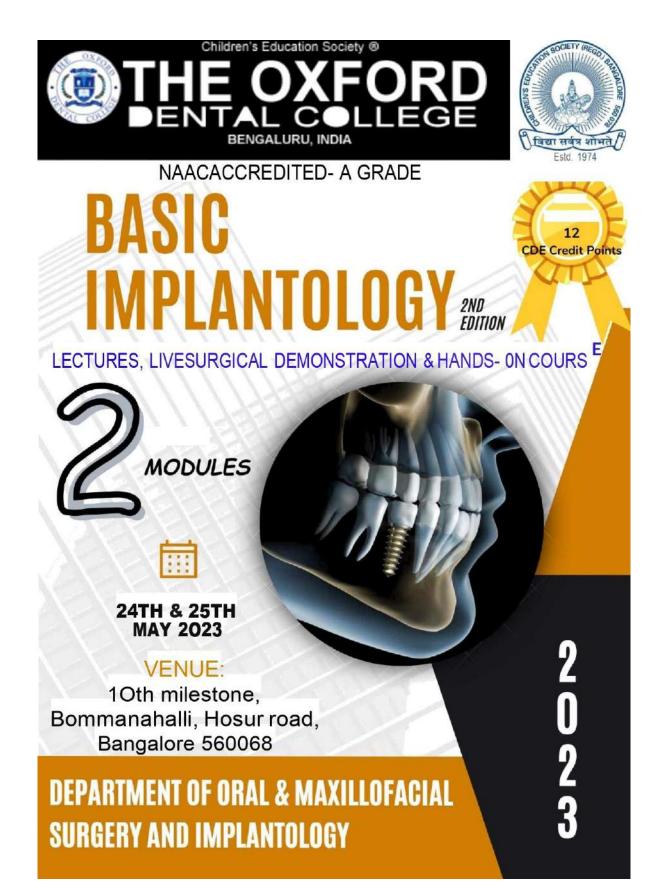

## List of Activities conducted for Competitive Examinations and Career Advancement by the Institution

| SL.<br>No. | Name of the scheme                                             | Number of student<br>benefited |  |  |
|------------|----------------------------------------------------------------|--------------------------------|--|--|
|            | Activities conducted for Career Advancement by the Institution |                                |  |  |
| 1.         | Sequencing a full mouth rehabilitation- Anterior or            |                                |  |  |
|            | Posterior first?                                               | 106                            |  |  |
| 2.         | A Career in Laser Aesthetics and Dental Cosmetology            | 123                            |  |  |
| 3.         | CBCT in Endodontics                                            | 34                             |  |  |
| 4.         | Kick start your own Dental practice                            | 92                             |  |  |
| 5.         | Composite veneering                                            | 136                            |  |  |
| 6.         | White coat ceremony                                            | 52                             |  |  |
| 7.         | Orientation for I BDS                                          | 89                             |  |  |
| 8.         | BLS Training Session                                           | 114                            |  |  |
| 9.         | Nutrition and Health                                           | 59                             |  |  |
| 10.        | Basic Implantology Programme                                   | 165                            |  |  |
|            | Activities conducted for Competitive Examination               | s by the Institution           |  |  |
| 11.        | Guidance to crack National and International Exams             | 122                            |  |  |