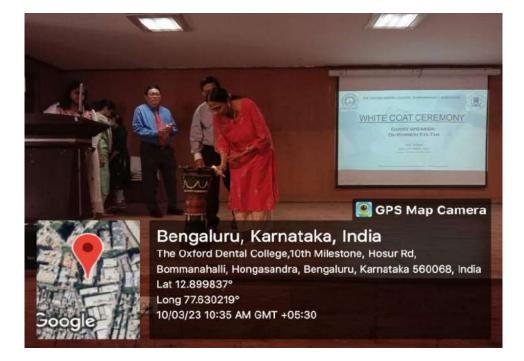

e programme began with lighting of lamp by all the dignitaries. Our principal Dr.Priya Subramaniam Prof and Head Dept of Pediatric and preventive dentistry addressed the students .The guest speaker of the day Dr.Kenneth F.H.Tan guided the students about the ethics ,patient management ,treatment procedures ,infection control protocols and communication skills. This was intended to provide students with well defined guide lines regarding the responsibilities of a clinician, as they transited from preclinical to clinic. The students were informed about the dress code ,and their responsibilities as a doctor towards the patients .The white coats were distributed to all the clinical students and the programme was concluded with vote of thanks and National Anthem.



# THE OXFORD DENTAL COLLEGE







# THE OXFORD DENTAL COLLEGE







# THE OXFORD DENTAL COLLEGE

(Recognized by the Govt. of Karnataka, Affiliated to Rajiv Gandhi University of Health Sciences, Karnataka & Marnataka by Dental Council of India, New Delhi) Bommanahalli, Hosur Road, Bangalore – 560 068. Ph: 080-61754680 Fax : 080 – 61754693E-mail:deandirectortodc@gmail.com Website: www.theoxford.edu

# Google

# 💽 GPS Map Camera

# Bengaluru, Karnataka, India

The Oxford Dental College,10th Milestone, Hosur Rd, Bommanahalli, Hongasandra, Bengaluru, Karnataka 560068, India Lat 12.899837° Long 77.630219° 10/03/23 11:26 AM GMT +05:30



### THE OXFORD DENTAL COLLEGE

(Recognized by the Govt. of Karnataka, Affiliated to Rajiv Gandhi University of Health Sciences, Karnataka & Marnataka & Dental Council of India, New Delhi)