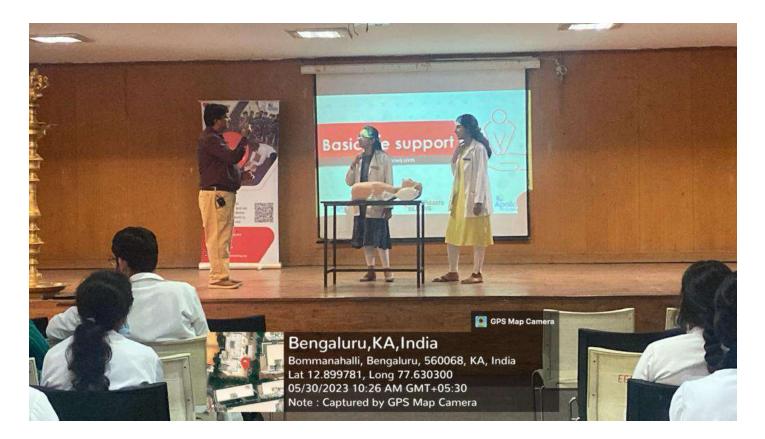

|
|------|--------------------------------------------------------------------------------------------------------------------------------------------|
|      | CERTIFICATE<br>OF PARTICIPATION                                                                                                            |
|      | This is to certify that                                                                                                                    |
|      | We hope that the session, was beneficial to you and that the training you received from<br>us will help you in your public service duties. |
|      |                                                                                                                                            |





# THE OXFORD DENTAL COLLEGE







### THE OXFORD DENTAL COLLEGE

(Recognized by the Govt. of Karnataka, Affiliated to Rajiv Gandhi University of Health Sciences, Karnataka & Marnataka & Dental Council of India, New Delhi) Bommanahalli, Hosur Road, Bangalore – 560 068. Ph: 080-61754680 Fax : 080 – 61754693E-mail:deandirectortodc@gmail.com Website: www.theoxford.edu

# THE OXFORD DENTAL COLLEGE BOMMANAHALLI, HOSUR ROAD, BANGALORE- 560068 DEPARTMENT OF PEDIATRIC AND PREVENTIVE DENTISTRY

Ref:

Date: 09/05/2023

# Circular

This is to inform that the Department of pediatric and Preventive dentistry is conducting a value added course on "NUTRITION AND HEALTH" for UG students, PG students and members of faculty on 12<sup>th</sup> May 2023 from 10:00 am to 11:00 am.

Resource person: Ms. Nirupama Mahanta, MSc in Food Science