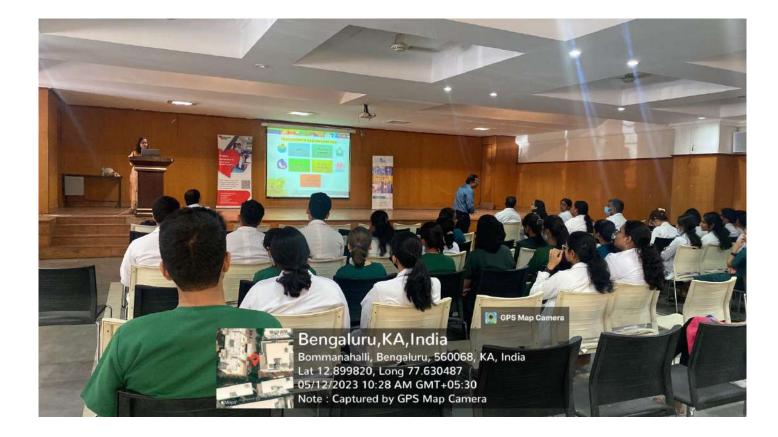

Food Science and Nutrition

Method Adopted: Lecture with Audio Visual aids

Materials used: Power point presentation

**Description:** Department of Pediatric and Preventive Dentistry of the Oxford Dental College had conducted a Value-added course on "**Nutrition and Health**" for Undergraduates, Postgraduates, and the members of the faculty on 12.05.2023. The proceedings of the session started off with a lecture by Ms. Nirupama Mahanta, MSc in Food Science and Nutrition. The lecture varied on a variety of topics. About 32 attendees attended the program. Question and answer sessions were held after the end of the program. Feedback forms were given to evaluate the success of the program as well as grading the participants.



# THE OXFORD DENTAL COLLEGE







# THE OXFORD DENTAL COLLEGE







### THE OXFORD DENTAL COLLEGE

(Recognized by the Govt. of Karnataka, Affiliated to Rajiv Gandhi University of Health Sciences, Karnataka & Marnataka by Dental Council of India, New Delhi) Bommanahalli, Hosur Road, Bangalore – 560 068. Ph: 080-61754680 Fax : 080 – 61754693E-mail:deandirectortodc@gmail.com Website: www.theoxford.edu

# THE OXFORD DENTAL COLLEGE DEPARTMENT OF ORAL AND MAXILLOFACIAL SURGERY

29/04/2023

# CIRCULAR

This is to inform you all that the 2<sup>nd</sup> Edition of **Basic Implantology** (Lectures, Live demonstration and Hands on Course) will be organized by the Department of Oral & Maxillofacial Surgery and Implantology on the 24<sup>th</sup> and 25<sup>th</sup> of May,2023.

All interested staffs, postgraduate students and interns can register for the progra