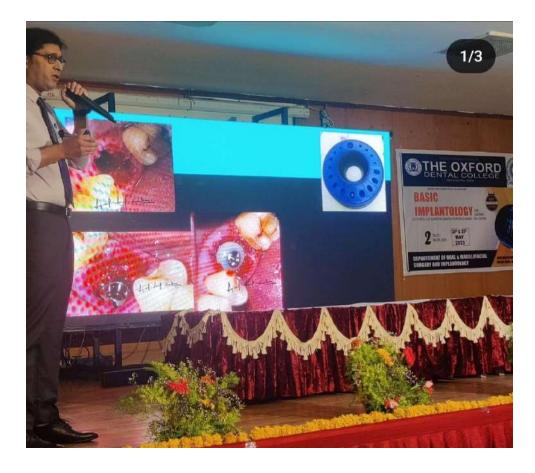

1 – SURGICAL MODULE







THE OXFORD DENTAL COLLEGE

(Recognized by the Govt. of Karnataka, Affiliated to Rajiv Gandhi University of Health Sciences, Karnataka & Marnataka by Dental Council of India, New Delhi) Bommanahalli, Hosur Road, Bangalore – 560 068. Ph: 080-61754680 Fax : 080 – 61754693E-mail:deandirectortodc@gmail.com Website: www.theoxford.edu

# HANDS ON COURSE ON DRY MODELS AND ANIMAL CADAVERS



# ANIMAL CADAVER





# THE OXFORD DENTAL COLLEGE

(Recognized by the Govt. of Karnataka, Affiliated to Rajiv Gandhi University of Health Sciences, Karnataka & Marnataka by Dental Council of India, New Delhi) Bommanahalli, Hosur Road, Bangalore – 560 068. Ph: 080-61754680 Fax : 080 – 61754693E-mail:deandirectortodc@gmail.com Website: www.theoxford.edu

# **DAY 2- PROSTHETIC MODULE**







# THE OXFORD DENTAL COLLEGE







THE OXFORD DENTAL COLLEGE (Recognized by the Govt. of Karnataka, Affiliated to Rajiv Gandhi University of Health Sciences, Karnataka & Map; Recognised by Dental Council of India, New Delhi) Bommanahalli, Hosur Road, Bangalore – 560 068. Ph: 080-61754680 Fax : 080 – 61754693E-mail:deandirectortodc@gmail.com Website: www.theoxford.edu

# CIRCULAR

Ref no.: TODC/C011/2022-23

The Oxford Dental college will be conducting a talk on "Guidance to crack National and

International Exams" for Undergraduate and Postgraduate students by Dr. Simranjit Singh,

DentAcme Couching Academy. The program will be held on 16.03.2023. All the studentas

are hereby requested to attend the interactive session.

Venue: Auditorium

Time: 1.30- 3 pm

Cc to:

- 1. Notice Board