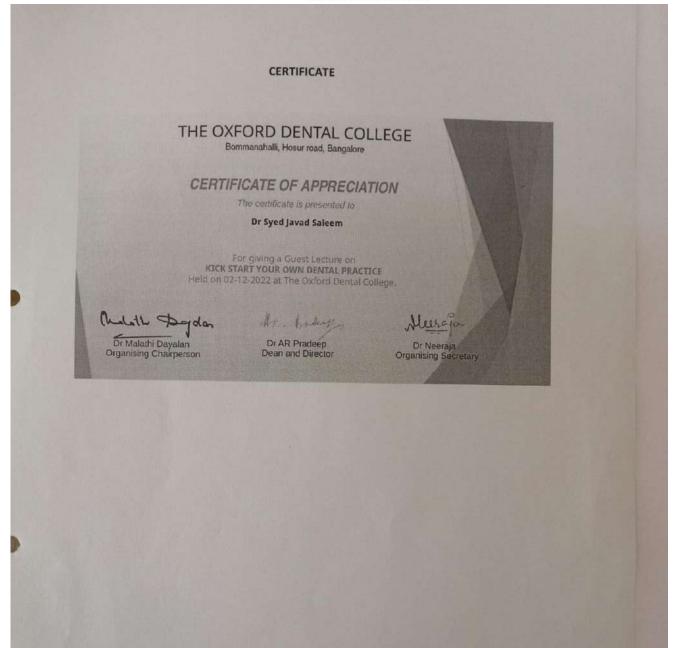

asked to give their feedbacks for the same.



### THE OXFORD DENTAL COLLEGE

(Recognized by the Govt. of Karnataka, Affiliated to Rajiv Gandhi University of Health Sciences, Karnataka & Marnataka by Dental Council of India, New Delhi) Bommanahalli, Hosur Road, Bangalore – 560 068. Ph: 080-61754680 Fax : 080 – 61754693E-mail:deandirectortodc@gmail.com Website: www.theoxford.edu



Hongasandra Bengaluru Bangalore Urban Karnataka Altitude:828.0m Speed:0.0km/h



### THE OXFORD DENTAL COLLEGE

(Recognized by the Govt. of Karnataka, Affiliated to Rajiv Gandhi University of Health Sciences, Karnataka & Marnataka & Dental Council of India, New Delhi) Bommanahalli, Hosur Road, Bangalore – 560 068. Ph: 080-61754680 Fax : 080 – 61754693E-mail:deandirectortodc@gmail.com Website: www.theoxford.edu





THE OXFORD DENTAL COLLEGE

(Recognized by the Govt. of Karnataka, Affiliated to Rajiv Gandhi University of Health Sciences, Karnataka & Marnataka by Dental Council of India, New Delhi) Bommanahalli, Hosur Road, Bangalore – 560 068. Ph: 080-61754680 Fax : 080 – 61754693E-mail:deandirectortodc@gmail.com Website: www.theoxford.edu

### SOP FOR CONDUCT OF TRAINING PROGRAM

### **TOPIC: Composite Veneering**

The purpose of this program is to educate the postgraduate students about the Veneering using composite. Through this program students will be able to gain knowledge on newer material for veneering. It allows individualized professional development for dentists and help in advancing their knowledge about the use in these types of cases.

This program aims at making students familiar wi