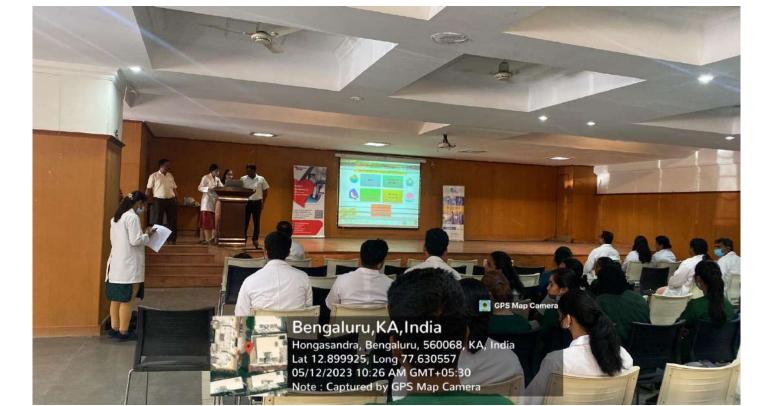

ood Science and Nutrition

Method Adopted: Lecture with Audio Visual aids

Materials used: Power point presentation

**Description:** Department of Pediatric and Preventive Dentistry of the Oxford Dental College had conducted a Value-added course on "**Nutrition and Health**" for Undergraduates, Postgraduates, and the members of the faculty on 12.05.2023. The proceedings of the session started off with a lecture by Ms. Nirupama Mahanta, MSc in Food Science and Nutrition. The lecture varied on a variety of topics. About 32 attendees attended the program. Question and answer sessions were held after the end of the program. Feedback forms were given to evaluate the success of the program as well as grading the participants.



# THE OXFORD DENTAL COLLEGE







# THE OXFORD DENTAL COLLEGE







### THE OXFORD DENTAL COLLEGE

(Recognized by the Govt. of Karnataka, Affiliated to Rajiv Gandhi University of Health Sciences, Karnataka & Marnataka by Dental Council of India, New Delhi) Bommanahalli, Hosur Road, Bangalore – 560 068. Ph: 080-61754680 Fax : 080 – 61754693E-mail:deandirectortodc@gmail.com Website: www.theoxford.edu

# THE OXFORD DENTAL COLLEGE DEPARTMENT OF ORAL AND MAXILLOFACIAL SURGERY

29/04/2023

# CIRCULAR

This is to inform you all that the 2<sup>nd</sup> Edition of **Basic Implantology** (Lectures, Live demonstration and Hands on Course) will be organized by the Department of Oral & Maxillofacial Surgery and Implantology on the 24<sup>th</sup> and 25<sup>th</sup> of May,2023.

All interested staffs, postgraduate students and interns can register for the program