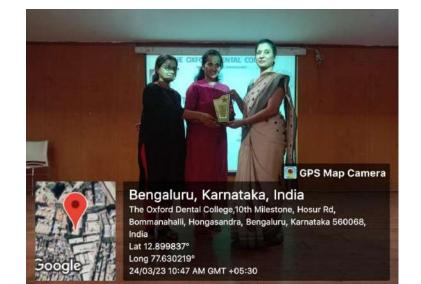

taka, India The Oxford Dental College,10th Milestone, Hosur Rd, Bommanahalli, Hongasandra, Bengaluru, Karnataka 560068, India Lat 12.899837°

Long 77.630219° 24/03/23 10:13 AM GMT +05:30







### THE OXFORD DENTAL COLLEGE

(Recognized by the Govt. of Karnataka, Affiliated to Rajiv Gandhi University of Health Sciences, Karnataka & Marnataka by Dental Council of India, New Delhi) Bommanahalli, Hosur Road, Bangalore – 560 068. Ph: 080-61754680 Fax : 080 – 61754693E-mail:deandirectortodc@gmail.com Website: www.theoxford.edu





Bengaluru, Karnataka, India The Oxford Dental College,10th Milestone, Hosur Rd, Bommanahalli, Hongasandra, Bengaluru, Karnataka 560068, India

Lat 12.899837° Long 77.630219° 24/03/23 10:03 AM GMT +05:30



Lat 12.899837° Long 77.630219° 24/03/23 10:03 AM GMT +05:30





### THE OXFORD DENTAL COLLEGE

(Recognized by the Govt. of Karnataka, Affiliated to Rajiv Gandhi University of Health Sciences, Karnataka & Marnataka by Dental Council of India, New Delhi) Bommanahalli, Hosur Road, Bangalore – 560 068. Ph: 080-61754680 Fax : 080 – 61754693E-mail:deandirectortodc@gmail.com Website: www.theoxford.edu

# THE OXFORD DENTAL COLLEGE

# BOMMANAHALLI, HOSUR ROAD, BANGALORE- 560068

Date: 26/05/2023

# CIRCULAR

The Department of Pediatric & Preventive Dentistry is organizing workshop on 'BLS Training Session' on 30.05.2023 from 9:30 am -10:30 am in the college auditorium for interns only. All interns are hereby informed to attend the above said program.

Principal

110 = 911

Copy to:

1. All the Departments



# THE OXFORD DENTAL COLLEGE

(Recognized by the G