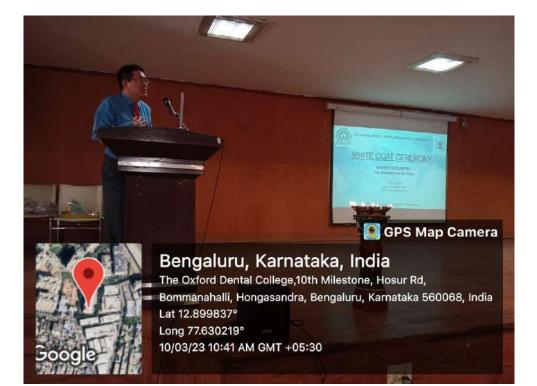

lamp by all the dignitaries. Our principal Dr.Priya Subramaniam Prof and Head Dept of Pediatric and preventive dentistry addressed the students .The guest speaker of the day Dr.Kenneth F.H.Tan guided the students about the ethics ,patient management ,treatment procedures ,infection control protocols and communication skills. This was intended to provide students with well defined guide lines regarding the responsibilities of a clinician, as they transited from preclinical to clinic. The students were informed about the dress code ,and their responsibilities as a doctor towards the patients .The white coats were distributed to all the clinical students and the programme was concluded with vote of thanks and National Anthem.



# THE OXFORD DENTAL COLLEGE







# THE OXFORD DENTAL COLLEGE







# THE OXFORD DENTAL COLLEGE

(Recognized by the Govt. of Karnataka, Affiliated to Rajiv Gandhi University of Health Sciences, Karnataka & Marnataka by Dental Council of India, New Delhi) Bommanahalli, Hosur Road, Bangalore – 560 068. Ph: 080-61754680 Fax : 080 – 61754693E-mail:deandirectortodc@gmail.com Website: www.theoxford.edu

# Google

# 💽 GPS Map Camera

# Bengaluru, Karnataka, India

The Oxford Dental College,10th Milestone, Hosur Rd, Bommanahalli, Hongasandra, Bengaluru, Karnataka 560068, India Lat 12.899837° Long 77.630219° 10/03/23 11:26 AM GMT +05:30



### THE OXFORD DENTAL COLLEGE

(Recognized by the Govt. of Karnataka, Affiliated to Rajiv Gandhi University of Health Sciences, Karnataka & Marnataka & Dental Council of India, New Delhi) Bommanahalli, Hosur Road, Bangalore