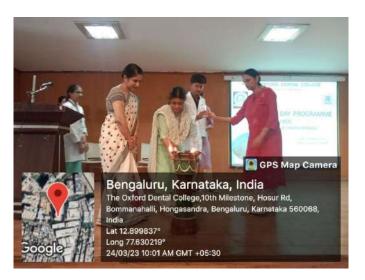

code to be followed. A lecture on "Stress Management in Professional

Course" was delivered by the guest speaker Dr. Swapna, Professor and Head, Department Of Psychiatry, The

Oxford Medical College which was attended by the 1<sup>st</sup> BDS students.



### THE OXFORD DENTAL COLLEGE

(Recognized by the Govt. of Karnataka, Affiliated to Rajiv Gandhi University of Health Sciences, Karnataka & Marnataka & Dental Council of India, New Delhi) Bommanahalli, Hosur Road, Bangalore – 560 068. Ph: 080-61754680 Fax : 080 – 61754693E-mail:deandirectortodc@gmail.com Website: www.theoxford.edu





Bengaluru, Karnataka, India The Oxford Dental College,10th Milestone, Hosur Rd, Bommanahalli, Hongasandra, Bengaluru, Karnataka 560068, India Lat 12.899837°

Long 77.630219° 24/03/23 10:13 AM GMT +05:30







### THE OXFORD DENTAL COLLEGE

(Recognized by the Govt. of Karnataka, Affiliated to Rajiv Gandhi University of Health Sciences, Karnataka & Marnataka by Dental Council of India, New Delhi) Bommanahalli, Hosur Road, Bangalore – 560 068. Ph: 080-61754680 Fax : 080 – 61754693E-mail:deandirectortodc@gmail.com Website: www.theoxford.edu





Bengaluru, Karnataka, India The Oxford Dental College,10th Milestone, Hosur Rd, Bommanahalli, Hongasandra, Bengaluru, Karnataka 560068, India

Lat 12.899837° Long 77.630219° 24/03/23 10:03 AM GMT +05:30



Lat 12.899837° Long 77.630219° 24/03/23 10:03 AM GMT +05:30





### THE OXFORD DENTAL COLLEGE

(Recognized by the Govt. of Karnataka, Affiliated to Rajiv Gandhi University of Health Sciences, Karnataka & Marnataka by Dental Council of India, New De