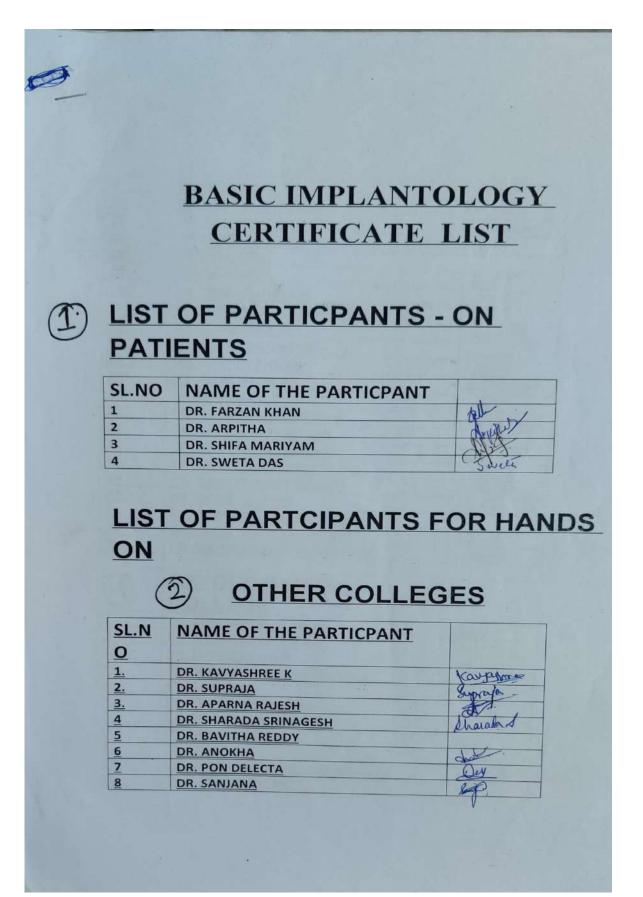

## List of Activities conducted for Competitive Examinations and Career Advancement by the Institution

| SL.<br>No. | Name of the scheme                                             | Number of student<br>benefited |  |  |
|------------|----------------------------------------------------------------|--------------------------------|--|--|
|            | Activities conducted for Career Advancement by the Institution |                                |  |  |
| 1.         | Sequencing a full mouth rehabilitation- Anterior or            |                                |  |  |
|            | Posterior first?                                               | 106                            |  |  |
| 2.         | A Career in Laser Aesthetics and Dental Cosmetology            | 123                            |  |  |
| 3.         | CBCT in Endodontics                                            | 34                             |  |  |
| 4.         | Kick start your own Dental practice                            | 92                             |  |  |
| 5.         | Composite veneering                                            | 136                            |  |  |
| 6.         | White coat ceremony                                            | 52                             |  |  |
| 7.         | Orientation for I BDS                                          | 89                             |  |  |
| 8.         | BLS Training Session                                           | 114                            |  |  |
| 9.         | Nutrition and Health                                           | 59                             |  |  |
| 10.        | Basic Implantology Programme                                   | 165                            |  |  |
|            | Activities conducted for Competitive Examination               | s by the Institution           |  |  |
| 11.        | Guidance to crack National and International Exams             | 122                            |  |  |