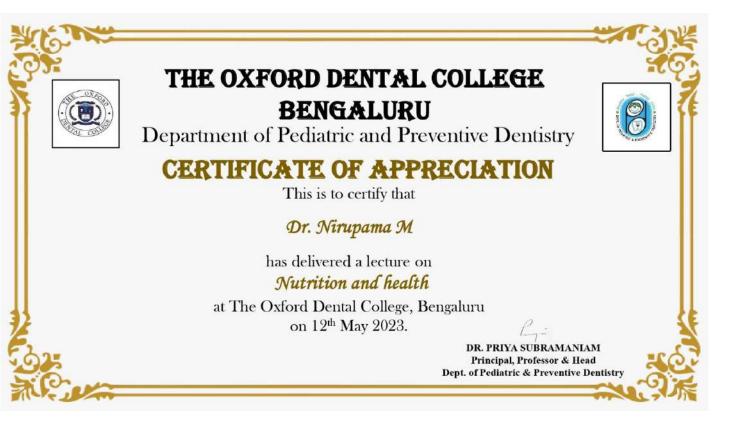

## List of Activities conducted for Competitive Examinations and Career Advancement by the Institution

| SL.<br>No. | Name of the scheme                                             | Number of student<br>benefited |  |  |
|------------|----------------------------------------------------------------|--------------------------------|--|--|
|            | Activities conducted for Career Advancement by the Institution |                                |  |  |
| 1.         | Sequencing a full mouth rehabilitation- Anterior or            |                                |  |  |
|            | Posterior first?                                               | 106                            |  |  |
| 2.         | A Career in Laser Aesthetics and Dental Cosmetology            | 123                            |  |  |
| 3.         | CBCT in Endodontics                                            | 34                             |  |  |
| 4.         | Kick start your own Dental practice                            | 92                             |  |  |
| 5.         | Composite veneering                                            | 136                            |  |  |
| 6.         | White coat ceremony                                            | 52                             |  |  |
| 7.         | Orientation for I BDS                                          | 89                             |  |  |
| 8.         | BLS Training Session                                           | 114                            |  |  |
| 9.         | Nutrition and Health                                           | 59                             |  |  |
| 10.        | Basic Implantology Programme                                   | 165                            |  |  |
|            | Activities conducted for Competitive Examination               | s by the Institution           |  |  |
| 11.        | Guidance to crack National and International Exams             | 122                            |  |  |